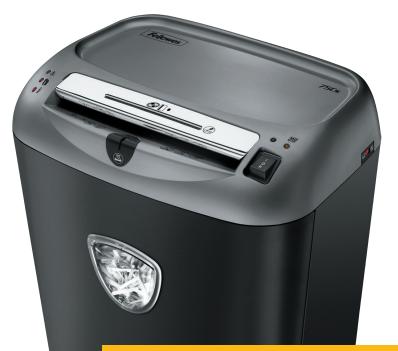

## POWERSHRED® 75Cs Small Office / Home Office Shredder

Advanced Safety Stops shredding when hands touch the paper opening

## **Specifications**

| Model #      | 75Cs                                               |
|--------------|----------------------------------------------------|
| ltem         | 4675701                                            |
| Sheets/Pass  | 12                                                 |
| Cut Type     | Cross-Cut                                          |
| Security     | Level P-4                                          |
| Cut Size     | 5⁄32″ x 1 ½″                                       |
| Usage        | Personal                                           |
| Run Time     | 12 on / 20 off                                     |
| Bin Capacity | 7 gallons                                          |
| Bin Type     | Pull-Out                                           |
| Throat Width | 9″                                                 |
| Dimensions   | 20.25"H x 15"W x 11.25"D                           |
| Also Shreds  |                                                    |
| Warranty     | 1-year product and service plus 5 years on cutters |
|              |                                                    |